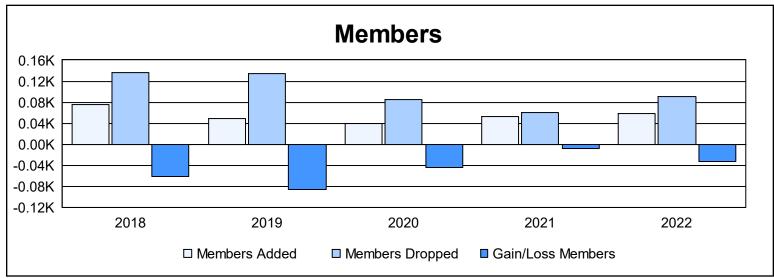

District 14 E As of June 2022 Cumulative

| Year      | New<br>Clubs | Dropped<br>Clubs | Gain/<br>Loss<br>Clubs | New<br>Members | Charter<br>Members | Reinstate<br>Members | Transfer<br>Members | Total<br>Member<br>Added | Total<br>Members<br>Dropped | Gain/<br>Loss<br>Members |
|-----------|--------------|------------------|------------------------|----------------|--------------------|----------------------|---------------------|--------------------------|-----------------------------|--------------------------|
| 2017-2018 | 0            | 0                | 0                      | 66             | 2                  | 4                    | 3                   | 75                       | 136                         | -61                      |
| 2018-2019 | 0            | 1                | -1                     | 44             | 0                  | 3                    | 2                   | 49                       | 135                         | -86                      |
| 2019-2020 | 0            | 0                | 0                      | 39             | 0                  | 1                    | 0                   | 40                       | 85                          | -45                      |
| 2020-2021 | 0            | 0                | 0                      | 51             | 0                  | 1                    | 1                   | 53                       | 61                          | -8                       |
| 2021-2022 | 0            | 1                | -1                     | 52             | 0                  | 2                    | 5                   | 59                       | 91                          | -32                      |
| Average   | 0            | 0                | 0                      | 50             | 0                  | 2                    | 2                   | 55                       | 102                         | -46                      |