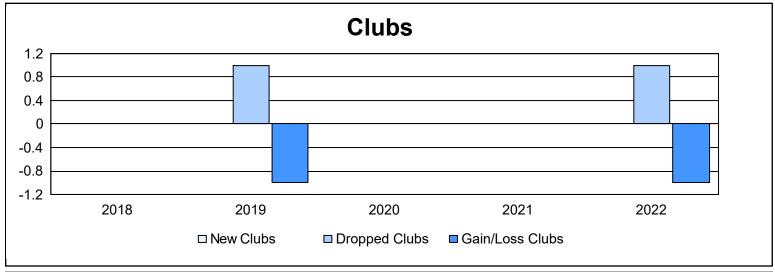

District 14 E As of June 2022 Cumulative

| Year      | New<br>Clubs | Dropped<br>Clubs | Gain/<br>Loss<br>Clubs | New<br>Members | Charter<br>Members | Reinstate<br>Members | Transfer<br>Members | Total<br>Member<br>Added | Total<br>Members<br>Dropped | Gain/<br>Loss<br>Members |
|-----------|--------------|------------------|------------------------|----------------|--------------------|----------------------|---------------------|--------------------------|-----------------------------|--------------------------|
| 2017-2018 | 0            | 0                | 0                      | 66             | 2                  | 4                    | 3                   | 75                       | 136                         | -61                      |
| 2018-2019 | 0            | 1                | -1                     | 44             | 0                  | 3                    | 2                   | 49                       | 135                         | -86                      |
| 2019-2020 | 0            | 0                | 0                      | 39             | 0                  | 1                    | 0                   | 40                       | 85                          | -45                      |
| 2020-2021 | 0            | 0                | 0                      | 51             | 0                  | 1                    | 1                   | 53                       | 61                          | -8                       |
| 2021-2022 | 0            | 1                | -1                     | 52             | 0                  | 2                    | 5                   | 59                       | 91                          | -32                      |
| Average   | 0            | 0                | 0                      | 50             | 0                  | 2                    | 2                   | 55                       | 102                         | -46                      |